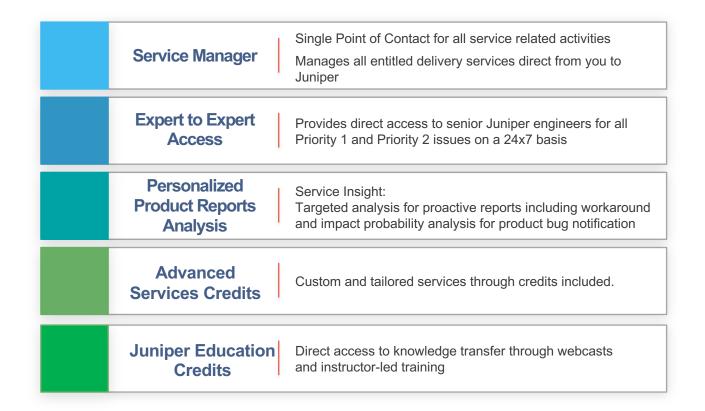

ycle

## **Customer Lifecycle**



#### Offerings

Also available is a comprehensive Portfolio of Partner Enabled Offerings:

- Partner Support
- Advanced Customer Support
- Premium Partner Enablement
- Partner Design
   Validation Testing

#### **Juniper Professional Services**

- Jump Start Services packaged services
- Implementation Services
- Migration and Conversion Services
- Customer On-Boarding
- Juniper Strategic Delivery design & testing

Solution **Juniper** Juniper Support Care **Optimum** Custom **Juniper** Care Software Care Plus Support **Juniper Resident Focused** Technical Support **Engineers** 

Support Automation (Junos Space Service Now and Service Insight)

Juniper Education

### **Juniper Professional Services**



## Juniper Care Plus – Enhanced Operational Support



## Juniper's Automated Support and Prevention Solution



On-Site Applications (Installed)

#### Junos Space Service Now

- Automated Event Detection
- ☐ Automated Case Creation
- Automated Data Collection

#### Junos Space Service Insight

- Proactive Bug Notifications
- EOL/EOS Notifications
- Asset Management

Requires Junos Space NMS

Juniper Tools (Always Available)

#### Juniper Case Attachment Tool Suite (JCATS)

- Automated DataAnalysis & Diagnosis
- □ Root Cause Determination

Juniper Support

Systems

Operations Director

#### MyJuniper

Personalized Web

Entitlement included within Juniper Care Support Contracts

## A Wide Range of Education Services

Customers gain the most value from their high performance networks.

# Comprehensive Curriculum and Training Services

- Produc